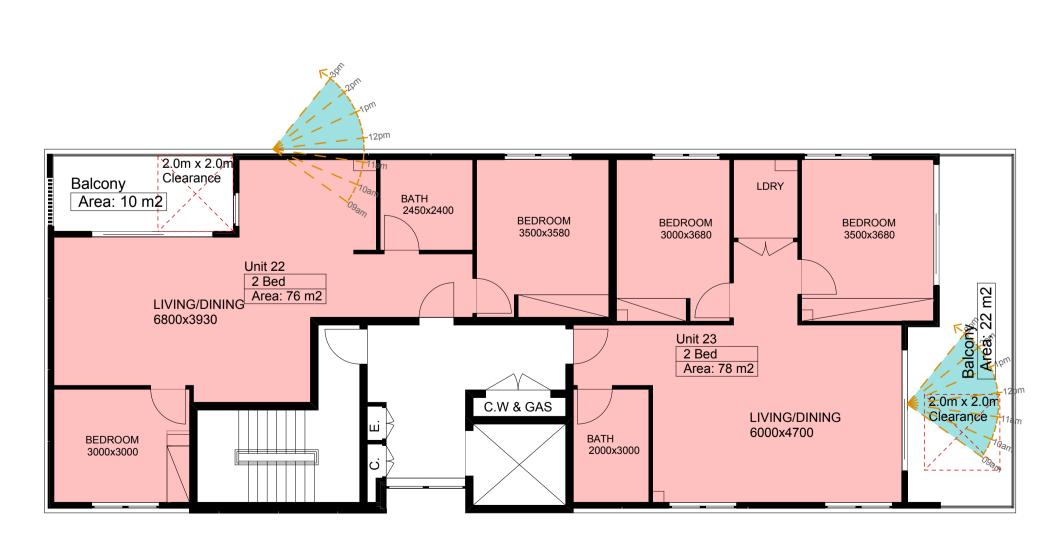

x3 Units x 3 Levels
Total 9 Unit

TYPICAL L4 - L6 x3 Units x 3 Levels Total 9 Unit

TYPICAL L7
x2 Units x 1 Level
Total 2 Unit

SOLAR ACCESS REQUIRED - 70% SOLAR ACCESS PROVIDED - 100%

designed + drawn:
M.Trinh & P.Revollar
Issue/Stage:
DA - ISSUE A
paper/scale:
A2/1:100
date:
10/12/2020
job #:
28705 | dwg #: