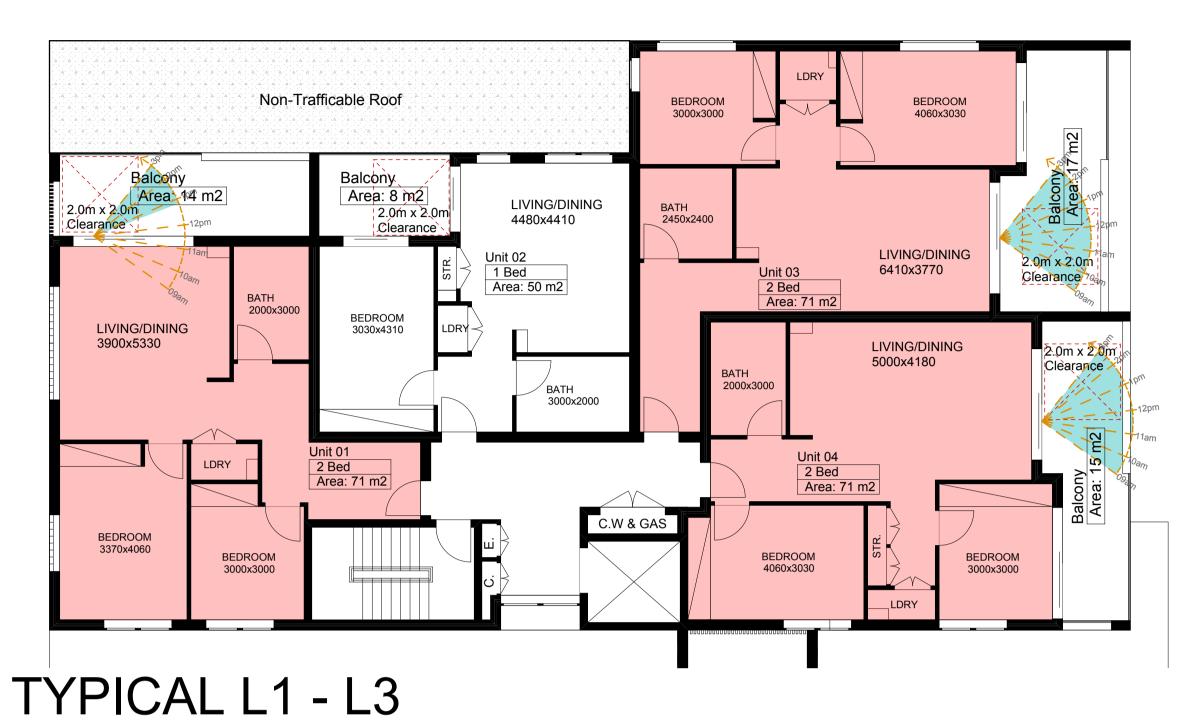

x3 Units x 3 Levels
Total 9 Unit

TYPICAL L4 - L6 x3 Units x 3 Levels Total 9 Unit

TYPICAL L7
x2 Units x 1 Level
Total 2 Unit

SOLAR ACCESS REQUIRED - 70% SOLAR ACCESS PROVIDED - 100%

designed + drawn:
M.Trinh & P.Revollar
Issue/Stage:
DA - ISSUE A
paper/scale:
A2/1:100
date:
10/12/2020
job #:
28705 | dwg #: