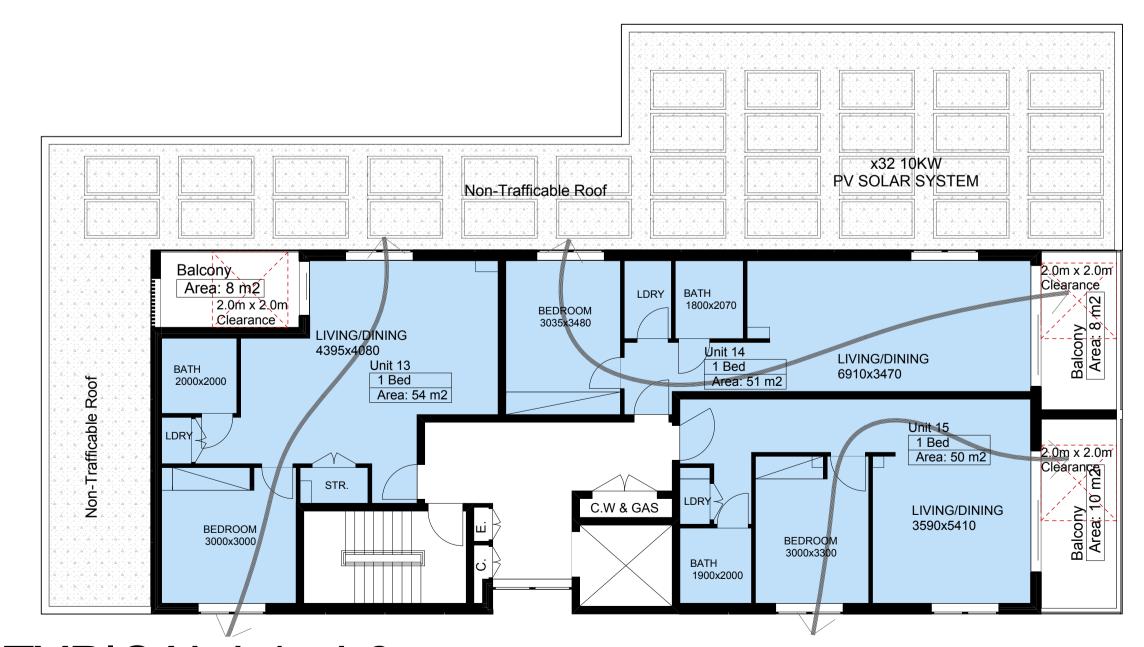

x3 Units x 3 Levels
Total 9 Unit

TYPICAL L4 - L6 x3 Units x 3 Levels Total 9 Unit

TYPICAL L7
x2 Units x 1 Level
Total 2 Unit

SOLAR ACCESS REQUIRED - 70% SOLAR ACCESS PROVIDED - 100%

designed + drawn:
M.Trinh & P.Revollar
Issue/Stage:
DA - ISSUE A
paper/scale:
A2/1:100
date:
10/12/2020
job #:
28705 | dwg #: